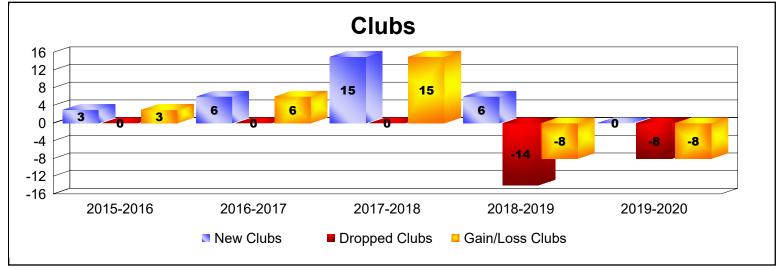

District 3232F1 As of June 2020 Cumulative

| Year      | New<br>Clubs | Dropped<br>Clubs | Gain/<br>Loss<br>Clubs | New<br>Members | Charter<br>Members | Reinstate<br>Members | Transfer<br>Members | Total<br>Member<br>Added | Total<br>Members<br>Dropped | Gain/<br>Loss<br>Members |
|-----------|--------------|------------------|------------------------|----------------|--------------------|----------------------|---------------------|--------------------------|-----------------------------|--------------------------|
| 2015-2016 | 3            | 0                | 3                      | 256            | 64                 | 11                   | 2                   | 333                      | -210                        | 123                      |
| 2016-2017 | 6            | 0                | 6                      | 573            | 131                | 12                   | 8                   | 724                      | -293                        | 431                      |
| 2017-2018 | 15           | 0                | 15                     | 855            | 443                | 21                   | 4                   | 1323                     | -564                        | 759                      |
| 2018-2019 | 6            | -14              | -8                     | 755            | 221                | 41                   | 10                  | 1027                     | -1306                       | -279                     |
| 2019-2020 | 0            | -8               | -8                     | 132            | 28                 | 42                   | 7                   | 209                      | -586                        | -377                     |
| Average   | 6            | -4               | 2                      | 514            | 177                | 25                   | 6                   | 723                      | -592                        | 131                      |