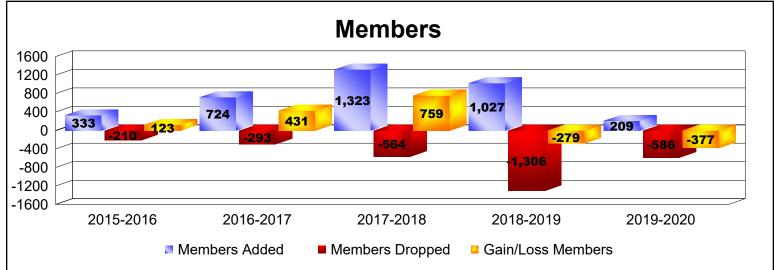

District 3232F1 As of June 2020 Cumulative

| Year      | New<br>Clubs | Dropped<br>Clubs | Gain/<br>Loss<br>Clubs | New<br>Members | Charter<br>Members | Reinstate<br>Members | Transfer<br>Members | Total<br>Member<br>Added | Total<br>Members<br>Dropped | Gain/<br>Loss<br>Members |
|-----------|--------------|------------------|------------------------|----------------|--------------------|----------------------|---------------------|--------------------------|-----------------------------|--------------------------|
| 2015-2016 | 3            | 0                | 3                      | 256            | 64                 | 11                   | 2                   | 333                      | -210                        | 123                      |
| 2016-2017 | 6            | 0                | 6                      | 573            | 131                | 12                   | 8                   | 724                      | -293                        | 431                      |
| 2017-2018 | 15           | 0                | 15                     | 855            | 443                | 21                   | 4                   | 1323                     | -564                        | 759                      |
| 2018-2019 | 6            | -14              | -8                     | 755            | 221                | 41                   | 10                  | 1027                     | -1306                       | -279                     |
| 2019-2020 | 0            | -8               | -8                     | 132            | 28                 | 42                   | 7                   | 209                      | -586                        | -377                     |
| Average   | 6            | -4               | 2                      | 514            | 177                | 25                   | 6                   | 723                      | -592                        | 131                      |